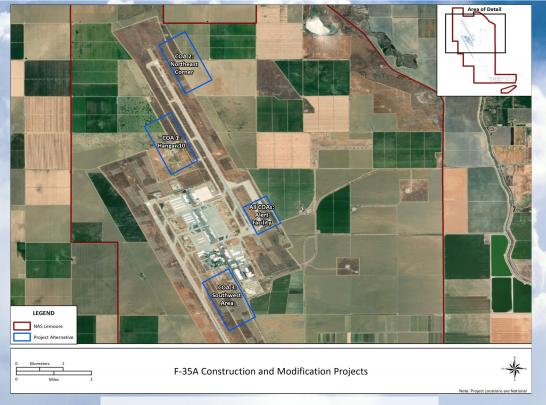

## **PROPOSED CONSTRUCTION AT NAVAL AIR STATION LEMOORE**

While each of the three existing F-15C/D locations for the proposed beddown offer basic necessary facilities, no one location has all of the infrastructure and facilities to support the beddown, and the NAS Lemoore location has minimal existing infrastructure to support the beddown. To accommodate the F-35A beddown, Naval Air Station Lemoore in Lemoore, CA would require the facility construction projects at locations displayed on the map. All construction activities would occur within the boundaries of the Naval Air Station.

F-35A Construction Projects